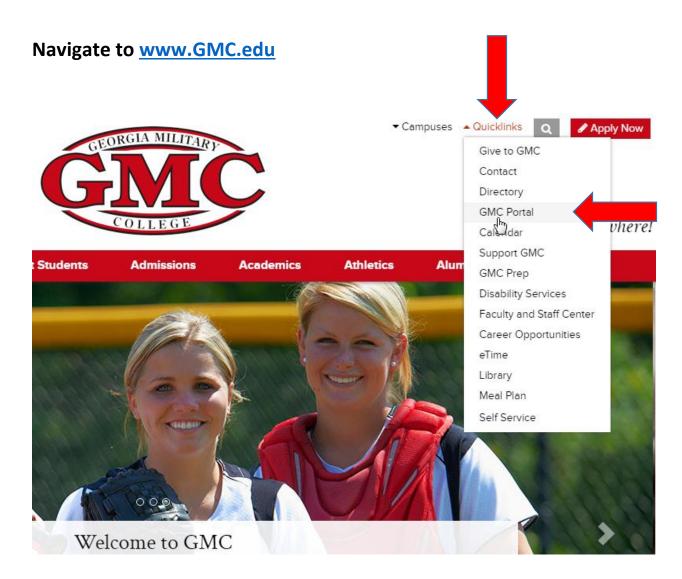

# Financial Aid Self-Service is Here!

GMC students now have real-time access to their financial aid record! Log into your GMC Student Portal and click on Financial Information to view your most current information.

- ✓ Check to see if your FAFSA (Free Application for Federal Student Aid) has been received
- ✓ Review any additional required documentation
- ✓ Verify that you are meeting the criteria for Satisfactory Academic Progress (SAP) and are eligible to continue receiving federal financial aid
- ✓ View details about your financial aid awards

# **How to Login**



#### GMC Online Portal Sign In



GMCOnline > Student





## **How to Navigate**



| Loan History                   |                     |                                | - Loan History, including amounts from other schools |
|--------------------------------|---------------------|--------------------------------|------------------------------------------------------|
| Georgia Military College       | \$5,499             |                                | -Pell Eligibility Used,                              |
| Total Loan Amount:             | \$5,499             |                                | including amounts used at other schools              |
| Pell Lifetime Eligibility Used |                     |                                | -Financial Aid Office Contact Information