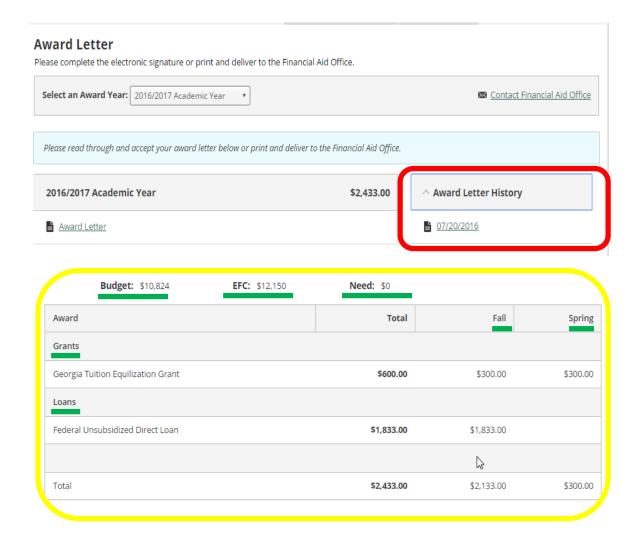

### **Reviewing Awards / Award Letter**

#### From the Financial Aid Home Screen

- Award Letter
email history

-Explanation of
Student budget,
Expected Family
Contribution
(EFC), Student
Need and award
amounts per
term