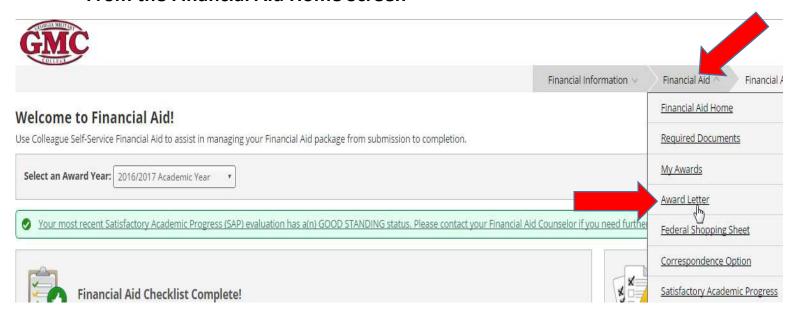

### **Reviewing Awards / Award Letter**

#### From the Financial Aid Home Screen

- Award Letter
email history

-Explanation of
Student budget,
Expected Family
Contribution
(EFC), Student
Need and award
amounts per
term