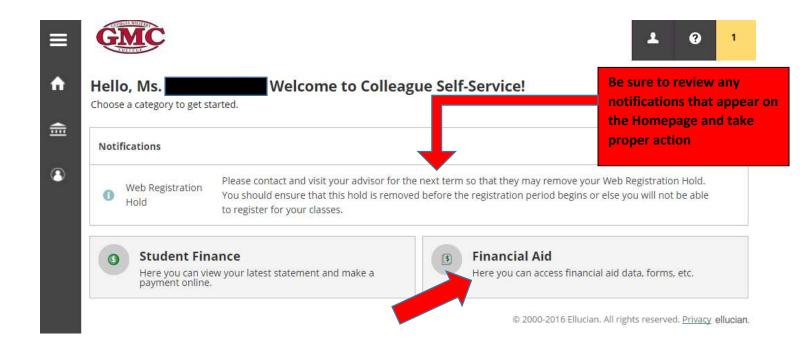

# Financial Aid Self-Service is Here!

GMC students now have real-time access to their financial aid record! Log into your GMC Student Portal and click on Financial Information to view your most current information.

- ✓ Check to see if your FAFSA (Free Application for Federal Student Aid) has been received
- ✓ Review any additional required documentation
- ✓ Verify that you are meeting the criteria for Satisfactory Academic Progress (SAP) and are eligible to continue receiving federal financial aid
- ✓ View details about your financial aid awards