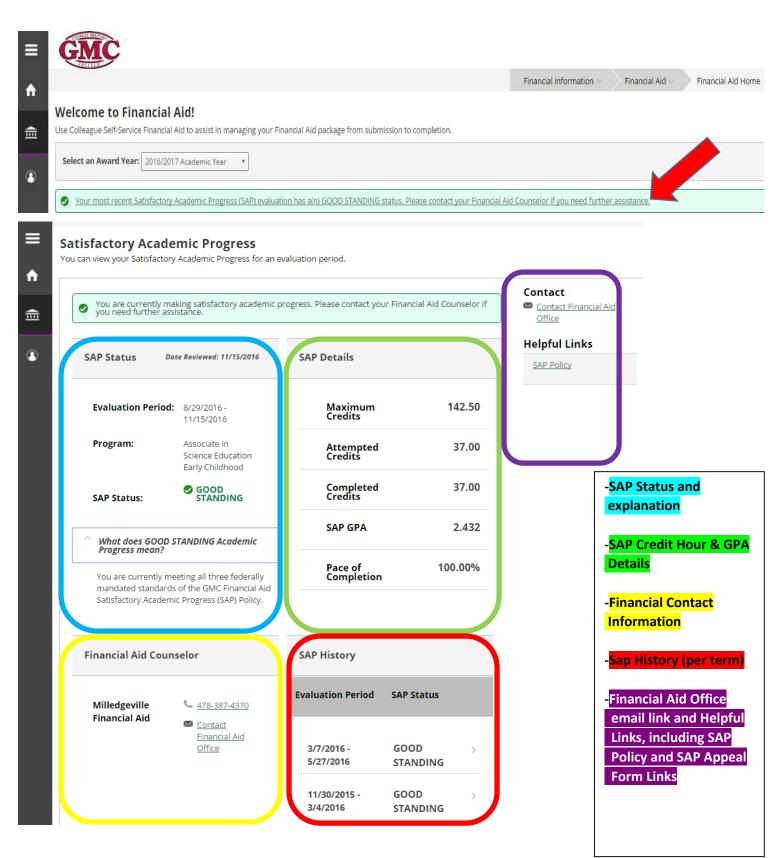

|
| Total Loan Amount:             | \$5,499             |                                | including amounts used at other schools              |
| Pell Lifetime Eligibility Used |                     |                                | -Financial Aid Office Contact Information            |
| Pell Lifetime Eligibility Used | 0.000%              |                                |                                                      |
| Financial Aid Counselor        |                     |                                |                                                      |
| Milledgeville Financial Aid    | <b>478-387-4370</b> | M Contact Financial Aid Office |                                                      |

# Satisfactory Academic Progress (SAP) Status



### **Reviewing Awards / Award Letter**

#### From the Financial Aid Home Screen





- Award Letter
email history

-Explanation of
Student budget,
Expected Family
Contribution
(EFC), Student
Need and award
amounts per
term