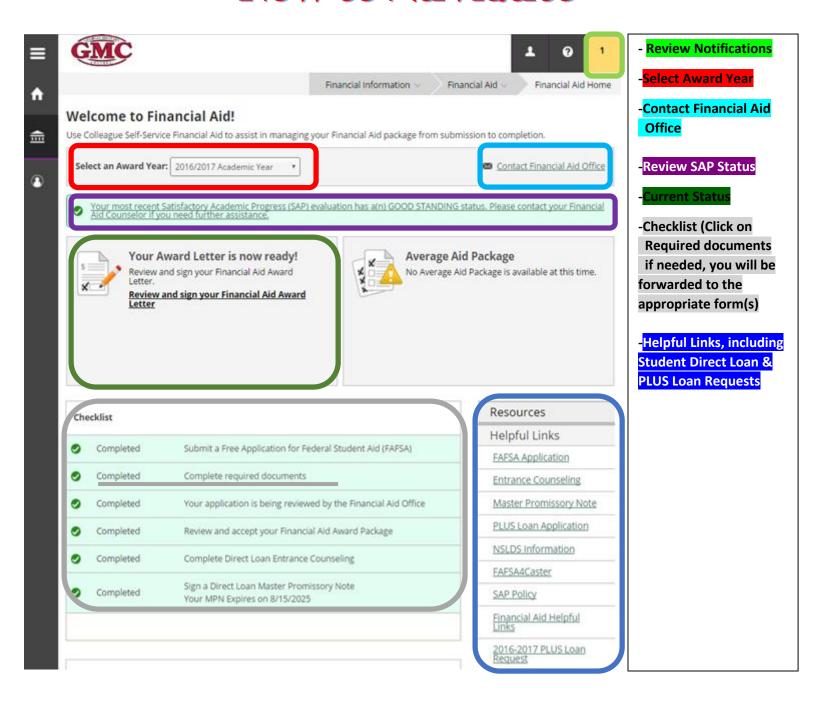

## **How to Navigate**

| Loan History                   |                     |                                | - Loan History, including amounts from other schools |
|--------------------------------|---------------------|--------------------------------|------------------------------------------------------|
| Georgia Military College       | \$5,499             |                                | -Pell Eligibility Used,                              |
| Total Loan Amount:             | \$5,499             |                                | including amounts used at other schools              |
| Pell Lifetime Eligibility Used |                     |                                | -Financial Aid Office Contact Information            |
| Pell Lifetime Eligibility Used | 0.000%              |                                |                                                      |
| Financial Aid Counselor        |                     |                                |                                                      |
| Milledgeville Financial Aid    | <b>478-387-4370</b> | M Contact Financial Aid Office |                                                      |