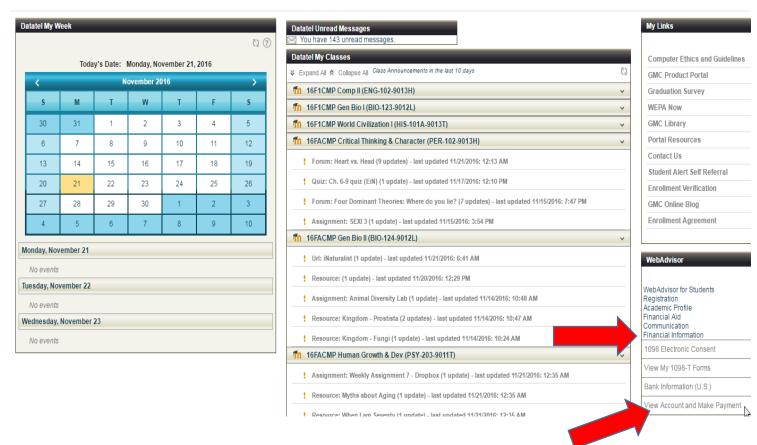

# Financial Aid Self-Service is Here!

GMC students now have real-time access to their financial aid record! Log into your GMC Student Portal and click on Financial Information to view your most current information.

## **How to Navigate**

| Loan History                   |                     |                                | - Loan History, including amounts from other schools |
|--------------------------------|---------------------|--------------------------------|------------------------------------------------------|
| Georgia Military College       | \$5,499             |                                | -Pell Eligibility Used,                              |
| Total Loan Amount:             | \$5,499             |                                | including amounts used at other schools              |
| Pell Lifetime Eligibility Used |                     |                                | -Financial Aid Office Contact Information            |
| Pell Lifetime Eligibility Used | 0.000%              |                                |                                                      |
| Financial Aid Counselor        |                     |                                |                                                      |
| Milledgeville Financial Aid    | <b>478-387-4370</b> | M Contact Financial Aid Office |                                                      |